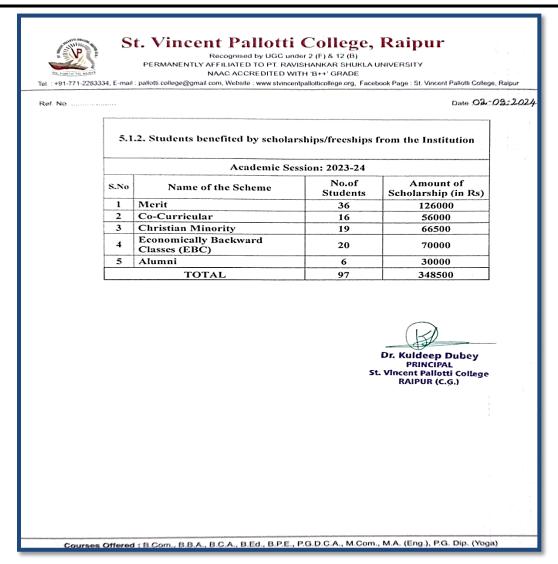

## 2023-24

5.1.2. Number of students benefitted by scholarships, free ships etc. provided by the institution / non- government agencies during the year 2023-24

**Document 1- Summary Details of Institution's Scholarship** 